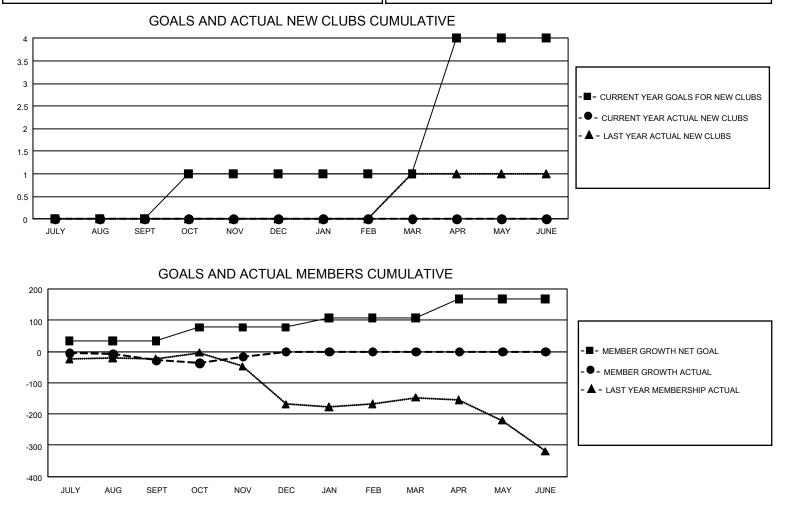

## GAT MONTHLY MEMBERSHIP PROGRESS REPORT Result

GMT Constitutional Area 8, Group C

REPORT DOES NOT INCLUDE CLUBS IN UNDISTRICTED AREAS.

| Clubs                 |               |           |               | Members               |                       |                         |                                                    |  |
|-----------------------|---------------|-----------|---------------|-----------------------|-----------------------|-------------------------|----------------------------------------------------|--|
| RESULTS FOR 2020-2021 |               |           |               | RESULTS FOR 2020-2021 |                       |                         |                                                    |  |
| QUARTER               | NEW CLUB GOAL | NEW CLUBS | DROPPED CLUBS | QUARTER MEMB          | ER GROWTH NET<br>GOAL | MEMBER GROWTH<br>ACTUAL | DROPPED<br>MEMBERS ACTUAL<br>(including transfers) |  |
| JULY/AUG/SEPT         | 0             | 0         | 0             | JULY/AUG/SEPT         | 34                    | 56                      | 65                                                 |  |
| OCT/NOV/DEC           | 3             | 0         | 1             | OCT/NOV/DEC           | 43                    | 71                      | 54                                                 |  |
| JAN/FEB/MAR           | 0             | 0         | 0             | JAN/FEB/MAR           | 31                    | 0                       | 0                                                  |  |
| APR/MAY/JUNE          | 9             | 0         | 0             | APR/MAY/JUNE          | 60                    | 0                       | 0                                                  |  |